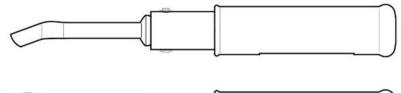

## Features

- Designed with a full size open end wrench for F connector
- Configured for 20, 30 lbf-in (inch pounds) to prevent over tightening
- Works with audible click when connection has been properly achieved
- Long shank designed ideal for working in high density location
- TPR soft-grip handle provides better comfort
- Spanner : AISI 4140