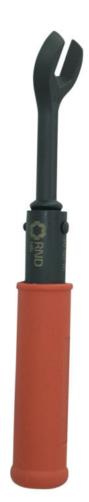

## Features

- Designed with a full size open end wrench for F connector
- Configured for 20, 30 lbf-in (inch pounds) to prevent over tightening
- Works with audible click when connection has been properly achieved
- Long shank designed ideal for working in high density location
- TPR soft-grip handle provides better comfort
- Spanner : AISI 4140