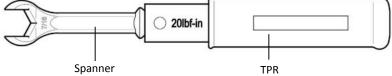

## Features

- Designed with a full size open end wrench for F connector
- Configured for 20, 30 lbf-in (inch pounds) to prevent over tightening
- Works with audible click when connection has been properly achieved
- Long shank designed ideal for working in high density location
- TPR soft-grip handle provides better comfort
- Spanner : AISI 4140